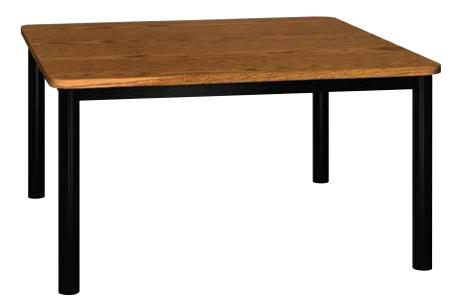

## **Square Library Table**

25"-29" high with 48" x 48" tabletop. These affordable tables make attractive and functional additions to classrooms, libraries, and work areas. Tabletops are 1-inch thick furniture board with thermalfused melamine laminate surfaces and 3mm PVC edging. All tables have 16-gauge powder coated steel aprons and 14-gauge, powder coated, tubular steel legs with adjustable glides.

## For pricing see the current Glacier Price List

| Model #   | Product Size<br>(W x D x H) | Ship Weight (lbs.) |
|-----------|-----------------------------|--------------------|
| GLT484825 | 48" x 48" x 25"             | 93                 |
| GLT484829 | 48" x 48" x 29"             | 95                 |